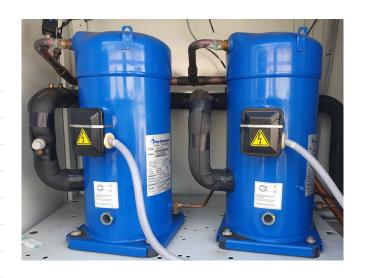

#### **Used Performer SZ161T4VC**

Used Performer SZ161T4VC scroll compressor with sight glass. This compressor has a capacity of 46,4 kW based on R407C and T +10°C/+40°C. \*Why choose for HOSBV? Were not only the largest used refrigeration specialist in Europe, but also, we deliver all equipment including an extensive test, warranty and industrial cleaning. \*Optional we can also perform a new paint job and arrange the logistics.