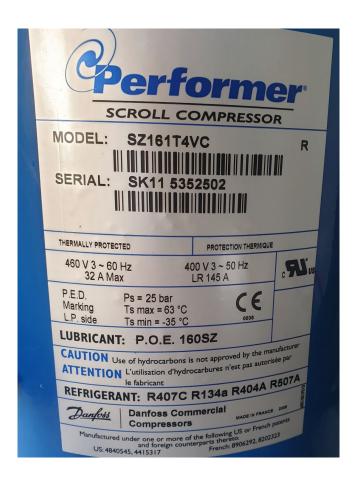

## **Specifications**

| Marka                                           | Performer      |
|-------------------------------------------------|----------------|
| Тур                                             | SZ161T4VC      |
| Czynnik chłodzący                               | Freon          |
| kW at $+10^{\circ}\text{C}/+40^{\circ}\text{C}$ | 46,4           |
| kW at 0°C/+40°C                                 | 31,6           |
| kW at -5°C/+40°C                                | 25,6           |
| kW at -10°C/+40°C                               | 20,6           |
| kW at -20°C/+40°C                               | 12,6           |
| m3 / h                                          | 37,7 m³/h      |
| Uwagi                                           | Y.O.B. 2005    |
| Rozmiary                                        | 300x350x600 mm |
|                                                 | (LxWxH)        |
| Stock                                           | 2              |

#### **Used Performer SZ161T4VC**

Used Performer SZ161T4VC scroll compressor with sight glass. This compressor has a capacity of 46,4 kW based on R407C and T +10°C/+40°C. \*Why choose for HOSBV? Were not only the largest used refrigeration specialist in Europe, but also, we deliver all equipment including an extensive test, warranty and industrial cleaning. \*Optional we can also perform a new paint job and arrange the logistics.