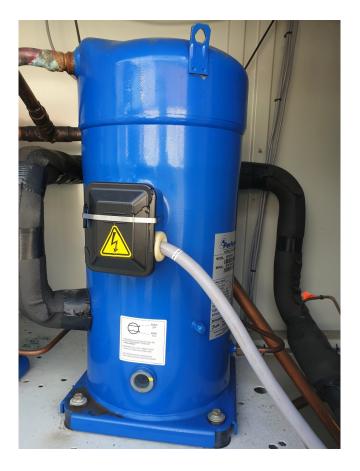

#### **Used Performer SZ161T4VC**

Used Performer SZ161T4VC scroll compressor with sight glass. This compressor has a capacity of 46,4 kW based on R407C and T +10°C/+40°C. \*Why choose for HOSBV? Were not only the largest used refrigeration specialist in Europe, but also, we deliver all equipment including an extensive test, warranty and industrial cleaning. \*Optional we can also perform a new paint job and arrange the logistics.