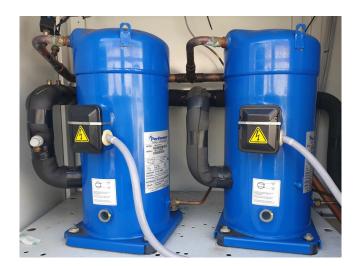

#### **Used Performer SZ161T4VC**

Used Performer SZ161T4VC scroll compressor with sight glass. This compressor has a capacity of 46,4 kW based on R407C and T +10°C/+40°C. \*Why choose for HOSBV? Were not only the largest used refrigeration specialist in Europe, but also, we deliver all equipment including an extensive test, warranty and industrial cleaning. \*Optional we can also perform a new paint job and arrange the logistics.